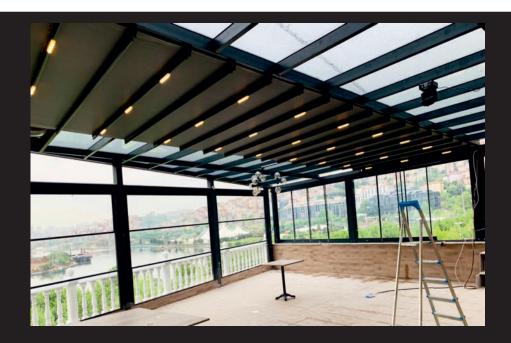

WE CAN
CREATE PRIVATE AND
SECURE SPACE FOR YOU

## Pergola Led Lighting professional led system

COLOR CUSTOMIZATION

YOU CAN CHOOSE THE COLOR YOU LIKE ACCORDING TO THE BULDING

| FABRICS TESTING            |                                     |                       |
|----------------------------|-------------------------------------|-----------------------|
| EN                         | TEST METHOD                         | PHFR<br>870           |
| Base Fabric                |                                     | PES                   |
| Coating                    |                                     | PVC                   |
| Yarn (Denier)              |                                     | 1000x1000             |
| Weaving                    |                                     | 10×10                 |
| Total Weight (gsm)         | TS 251:1991 METOT 6                 | 870                   |
| Width (cm)                 |                                     | 250, 300, 320         |
| Tensile Strength (N/5 cm)  | TS 2008 EN ISO 1421:2000<br>METOT 1 | 2300/2400 (Warp/Weft) |
| Tear Resistance (N)        | DIN 53363                           | 330/280 (Warp/Weft)   |
| Adhesion (daN/5 cm)        | EN ISO 2411                         | 7                     |
| Light Fastness             | ISO 105 B04:1994                    | 6+                    |
| Water Resistance<br>(mmSS) | TS 257 EN 20811:1996                | Min. 8000             |
| Wear                       | TS EN 530:2011                      | Min. 9000 Rotation    |
| Temparature Resistance     |                                     | -40C +70C             |
| Flame Reterdancy           | DIN4102-B2, ISO 6941:2003           | PASS                  |