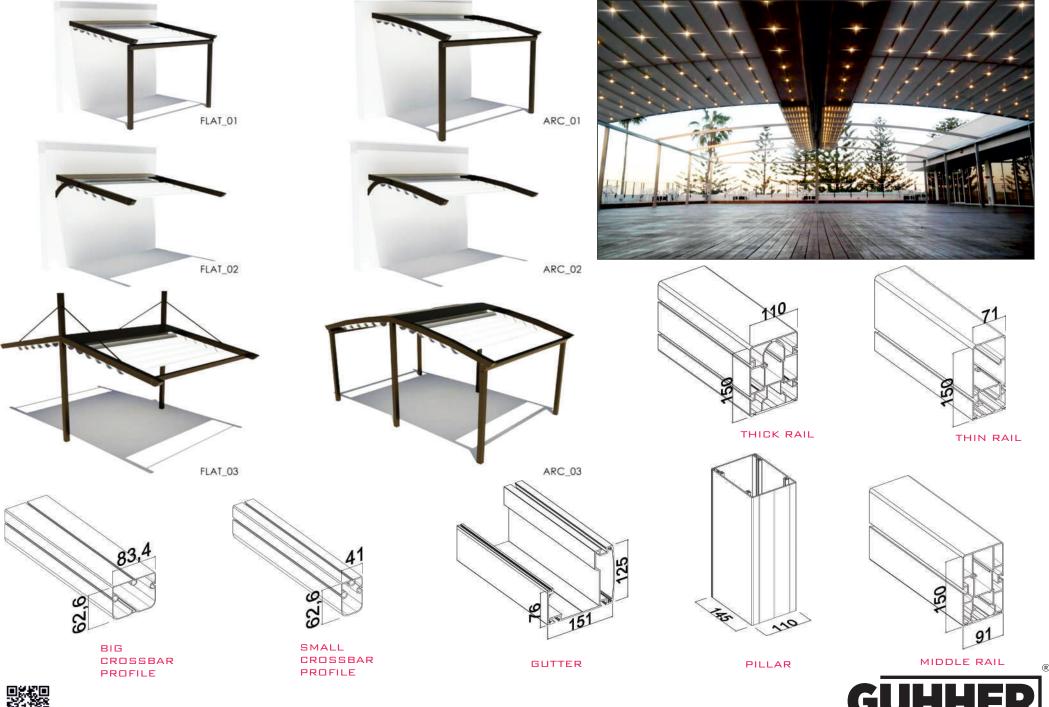

WE CAN
CREATE PRIVATE AND
SECURE SPACE FOR YOU





























## Pergola Led Lighting professional led system





COLOR CUSTOMIZATION

YOU CAN CHOOSE THE COLOR YOU LIKE ACCORDING TO THE BULDING

| FABRICS TESTING            |                                     |                       |
|----------------------------|-------------------------------------|-----------------------|
| EN                         | TEST METHOD                         | PHFR<br>870           |
| Base Fabric                |                                     | PES                   |
| Coating                    |                                     | PVC                   |
| Yarn (Denier)              |                                     | 1000x1000             |
| Weaving                    |                                     | 10×10                 |
|