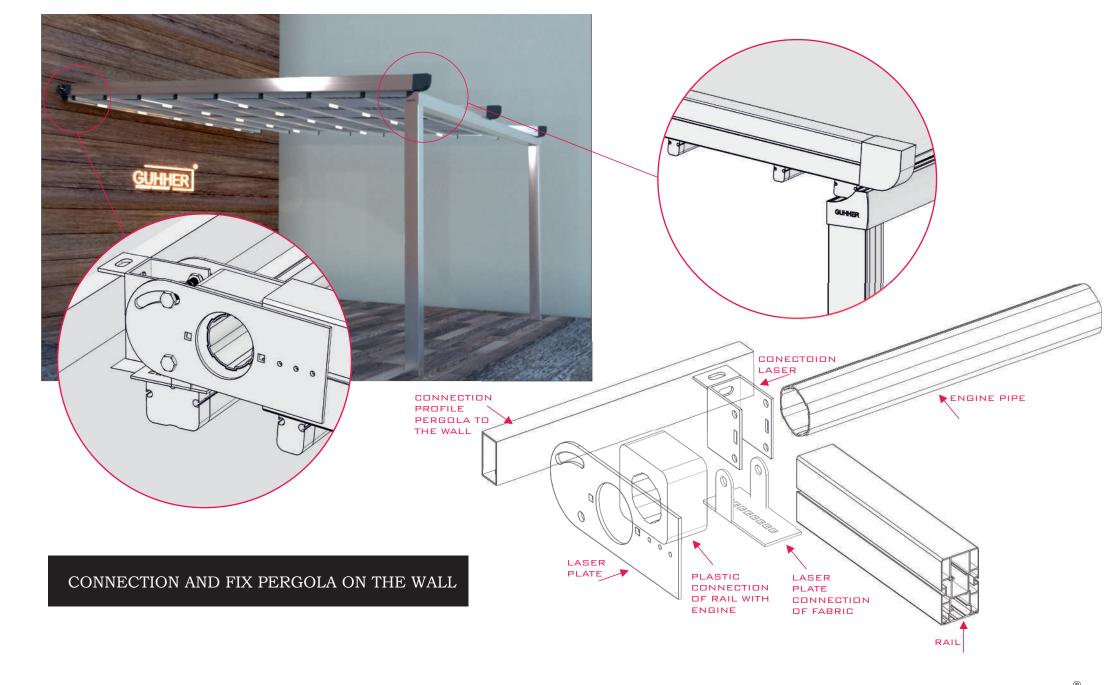

WE CAN
CREATE PRIVATE AND
SECURE SPACE FOR YOU





























## Pergola Led Lighting professional led system





COLOR CUSTOMIZATION

YOU CAN CHOOSE THE COLOR YOU LIKE ACCORDING TO THE BULDING

| FABRICS TESTING            |                                     |                       |
|----------------------------|-------------------------------------|-----------------------|
| EN                         | TEST METHOD                         | PHFR<br>870           |
| Base Fabric                |                                     | PES                   |
| Coating                    |                                     | PVC                   |
| Yarn (Denier)              |                                     | 1000x1000             |
| Weaving                    |                                     | 10×10