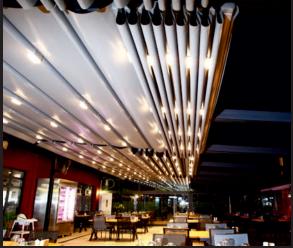

## Pergola Led Lighting professional led system

COLOR CUSTOMIZATION

YOU CAN CHOOSE THE COLOR YOU LIKE ACCORDING TO THE BULDING

| FABRICS TESTING            |                                     |                       |
|----------------------------|-------------------------------------|-----------------------|
| EN                         | TEST METHOD                         | PHFR<br>870           |
| Base Fabric                |                                     | PES                   |
| Coating                    |                                     | PVC                   |
| Yarn (Denier)              |                                     | 1000x1000             |
| Weaving                    |                                     | 10×10                 |
| Total Weight (gsm)         | TS 251:1991 METOT 6                 | 870                   |
| Width (cm)                 |                                     | 250, 300, 320         |
| Tensile Strength (N/5 cm)  | TS 2008 EN ISO 1421:2000<br>METOT 1 | 2300/2400 (Warp/Weft) |
| Tear Resistance (N)        | DIN 53363                           | 330/280 (Warp/Weft)   |
| Adhesion (daN/5 cm)        | EN ISO 2411                         | 7                     |
| Light Fastness             | ISO 105 B04:1994                    | 6+                    |
| Water Resistance<br>(mmSS) | TS 257 EN 20811:1996                | Min. 8000             |
| Wear                       | TS EN 530:2011                      | Min. 9000 Rotation    |
| Temparature Resistance     |                                     | -40C +70C             |
| Flame Reterdancy           | DIN4102-B2, ISO 6941:2003           | PASS                  |