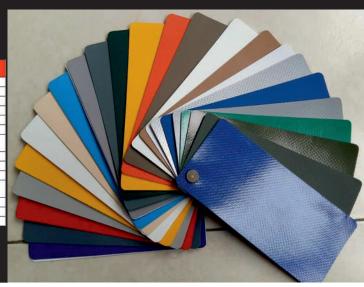

| 250, 300, 320         |
| Tensile Strength (N/5 cm)  | TS 2008 EN ISO 1421:2000<br>METOT 1 | 2300/2400 (Warp/Weft) |
| Tear Resistance (N)        | DIN 53363                           | 330/280 (Warp/Weft)   |
| Adhesion (daN/5 cm)        | EN ISO 2411                         | 7                     |
| Light Fastness             | ISO 105 B04:1994                    | 6+                    |
| Water Resistance<br>(mmSS) | TS 257 EN 20811:1996                | Min. 8000             |
| Wear                       | TS EN 530:2011                      | Min. 9000 Rotation    |
| Temparature Resistance     |                                     | -40C +70C             |
| Flame Reterdancy           | DIN4102-B2, ISO 6941:2003           | PASS                  |



FABRIC COLORS

ALUMINUM COLORS