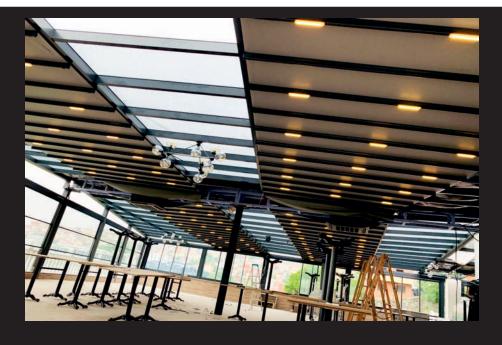

WE CAN
CREATE PRIVATE AND
SECURE SPACE FOR YOU

## Pergola Led Lighting professional led system

COLOR CUSTOMIZATION

YOU CAN CHOOSE THE COLOR YOU LIKE ACCORDING TO THE BULDING

| FABRICS TESTING            |                                     |                       |
|----------------------------|-------------------------------------|-----------------------|
| EN                         | TEST METHOD                         | PHFR<br>870           |
| Base Fabric                |                                     | PES                   |
| Coating                    |                                     | PVC                   |
| Yarn (Denier)              |                                     | 1000x1000             |
| Weaving                    |                                     | 10×10                 |
| Total Weight (gsm)         | TS 251:1991 METOT 6                 | 870                   |
| Width (cm)                 |                                     | 250, 300, 320         |
| Tensile Strength (N/5 cm)  | TS 2008 EN ISO 1421:2000<br>METOT 1 | 2300/2400 (Warp/Weft) |
| Tear Resistance (N)        | DIN 53363                           | 330/280 (Warp/Weft)   |
| Adhesion (daN/5 cm)        | EN ISO 2411                         | 7                     |
| Light Fastness             | ISO 105 B04:1994                    | 6+                    |
| Water Resistance<br>(mmSS) | TS 257 EN 20811:1996                | Min. 8000             |
| Wear                       | TS EN 530:2011                      | Min. 9000 Rotation    |
| Temparature Resistance     |                                     | -40C +70C             |
| Flame Reterdancy           | DIN4102-B2, ISO 6941:2003           | PASS                  |