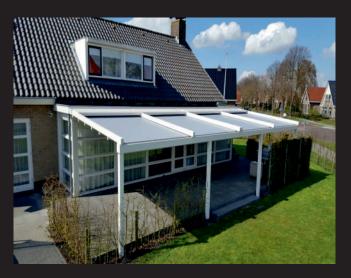

20         |
| Tensile Strength (N/5 cm)  | TS 2008 EN ISO 1421:2000<br>METOT 1 | 2300/2400 (Warp/Weft) |
| Tear Resistance (N)        | DIN 53363                           | 330/280 (Warp/Weft)   |
| Adhesion (daN/5 cm)        | EN ISO 2411                         | 7                     |
| Light Fastness             | ISO 105 B04:1994                    | 6+                    |
| Water Resistance<br>(mmSS) | TS 257 EN 20811:1996                | Min. 8000             |
| Wear                       | TS EN 530:2011                      | Min. 9000 Rotation    |
| Temparature Resistance     |                                     | -40C +70C             |
| Flame Reterdancy           | DIN4102-B2, ISO 6941:2003           | PASS                  |



FABRIC COLORS

ALUMINUM COLORS