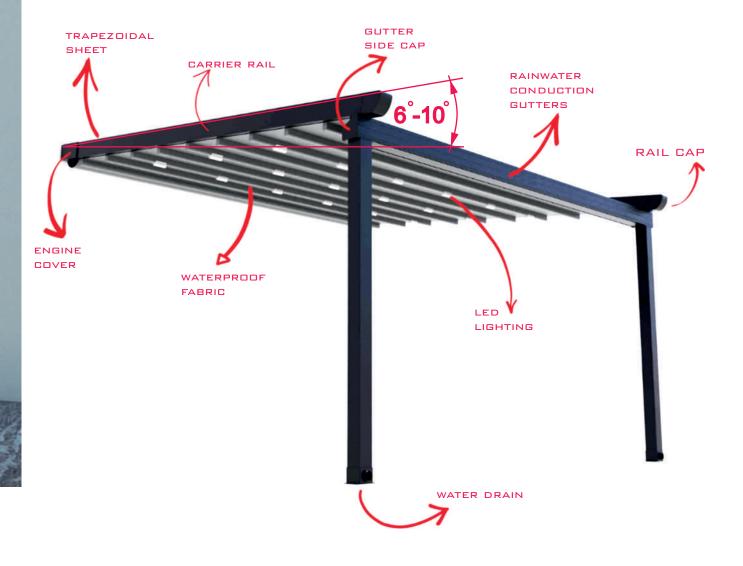

WE CAN
CREATE PRIVATE AND
SECURE SPACE FOR YOU





























## Pergola Led Lighting professional led system





COLOR CUSTOMIZATION

YOU CAN CHOOSE THE COLOR YOU LIKE ACCORDING TO THE BULDING

| FABRICS TESTING            |                                     |                       |
|----------------------------|-------------------------------------|-----------------------|
| EN                         | TEST METHOD                         | PHFR<br>870           |
| Base Fabric                |                                     | PES                   |
| Coating                    |                                     | PVC                   |
| Yarn (Denier)              |                                     | 1000x1000             |
| Weaving                    |                                     | 10×10                 |
| Total