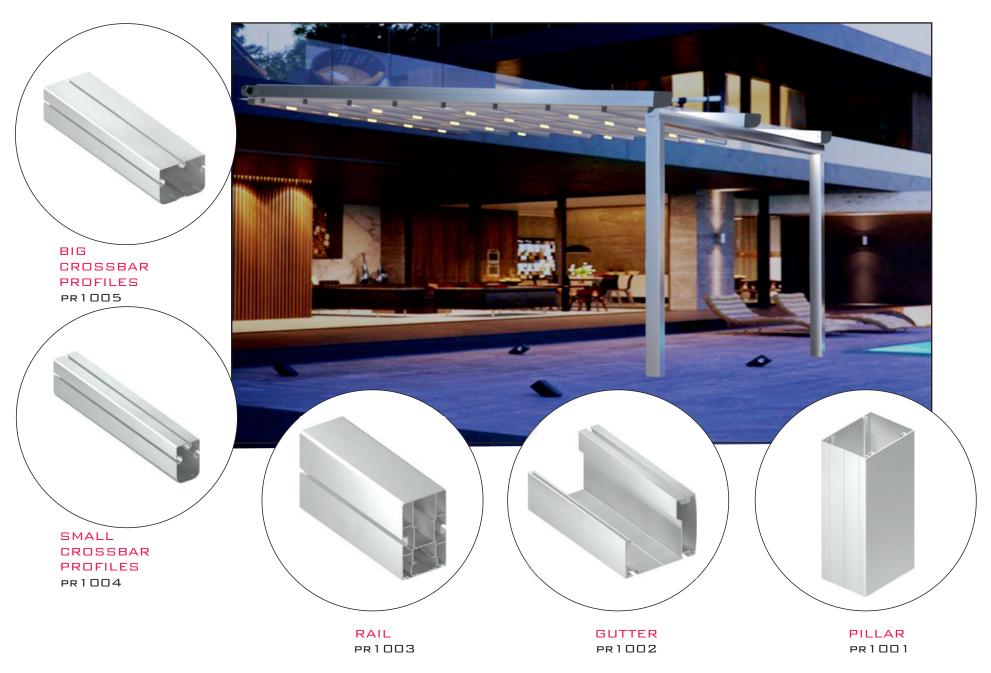

WE CAN
CREATE PRIVATE AND
SECURE SPACE FOR YOU





























## Pergola Led Lighting professional led system





COLOR CUSTOMIZATION

YOU CAN CHOOSE THE COLOR YOU LIKE ACCORDING TO THE BULDING

| FABRICS TESTING            |                                     |                       |
|----------------------------|-------------------------------------|-----------------------|
| EN                         | TEST METHOD                         | PHFR<br>870           |
| Base Fabric                |                                     | PES                   |
| Coating                    |                                     | PVC                   |
| Yarn (Denier)              |                                     | 1000x1000             |
| Weaving                    |                                     | 10×10